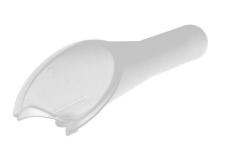

## **Fuel & Additive Funnel - Petrol**

A fuel and additive funnel for use on petrol vehicles fitted with anti-misfuelling flaps, with a long neck design that opens the internal flap to allow emergency refuelling or the addition of fuel additives. The funnel is manufactured from tough polypropylene and there is a notch in the rim designed to fit fuel additive bottles for easier filling. A useful funnel to keep in the car in case of emergencies.

## **Additional Information**

- Outlet diameter: 21mm. For petrol fuel filler only.
- · For emergency fuelling or adding fuel additive.
- Manufactured from polypropylene (PP) plastic.
- · Angled, notched, anti-splash rim for easier filling. Total funnel length 165mm.
- · Fuel and additive funnel also available for diesel cars, pease see Laser Part No. 8021.