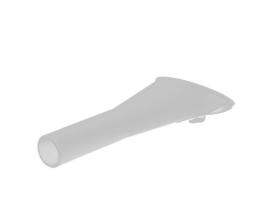

## **Fuel & Additive Funnel - Petrol**

A fuel and additive funnel for use on petrol vehicles fitted with anti-misfuelling flaps, with a long neck design that opens the internal flap to allow emergency refuelling or the addition of fuel additives. The funnel is manufactured from tough polypropylene and there is a notch in the rim designed to fit fuel additive bottles for easier filling. A useful funnel to keep in the car in case of emergencies.

## **Additional Information**

- Outlet diameter: 21mm. For petrol fuel filler only.
- · For emergency fuelling or adding fuel additive.
- Manufactured from polypropylene (PP) plastic.
- · Angled, notched, anti-splash rim for easier filling. Total funnel length 165mm.
- · Fuel and additive funnel also available for diesel cars, pease see Laser Part No. 8021.