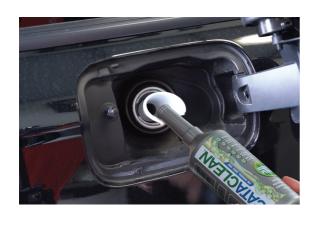

## **Fuel & Additive Funnel - Petrol**

A fuel and additive funnel for use on petrol vehicles fitted with anti-misfuelling flaps, with a long neck design that opens the internal flap to allow emergency refuelling or the addition of fuel additives. The funnel is manufactured from tough polypropylene and there is a notch in the rim designed to fit fuel additive bottles for easier filling. A useful funnel to keep in the car in case of emergencies.

## **Additional Information**

- Outlet diameter: 21mm. For petrol fuel filler only.
- · For emergency fuelling or adding fuel additive.
- Manufactured from polypropylene (PP) plastic.
- · Angled, notched, anti-splash rim for easier filling. Total funnel length 165mm.
- · Fuel and additive funnel also available for diesel cars, pease see Laser Part No. 8021.